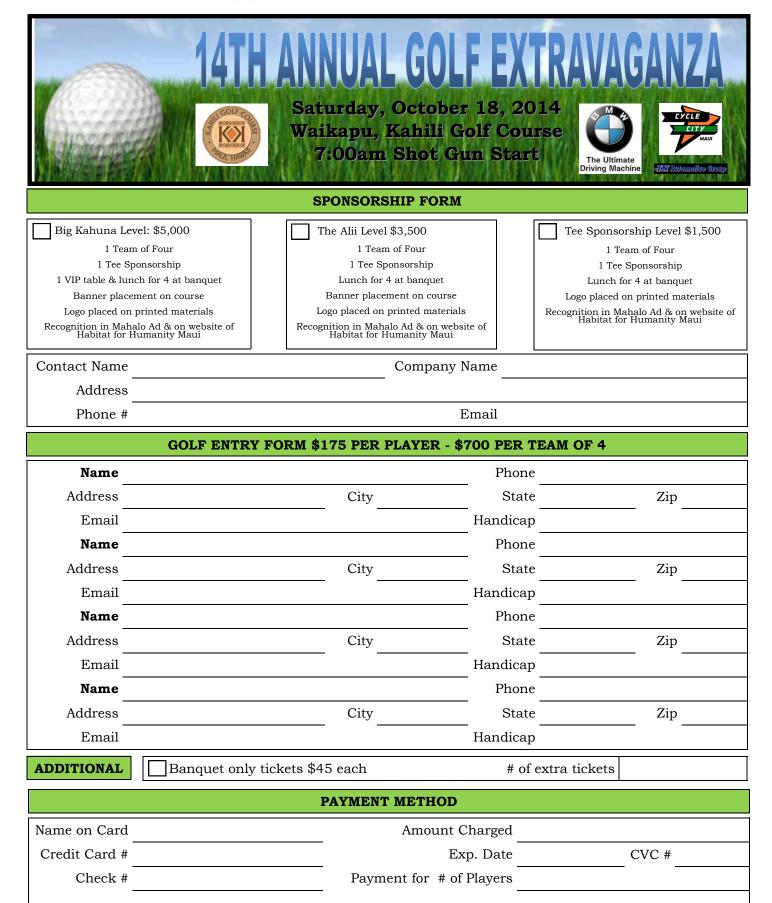

## SATURDAY, OCTOBER 18TH, 2014

EARLY REGISTRATION BY SEPTEMBER 15TH = \$162 PER PLAYER, \$650 PER TEAM